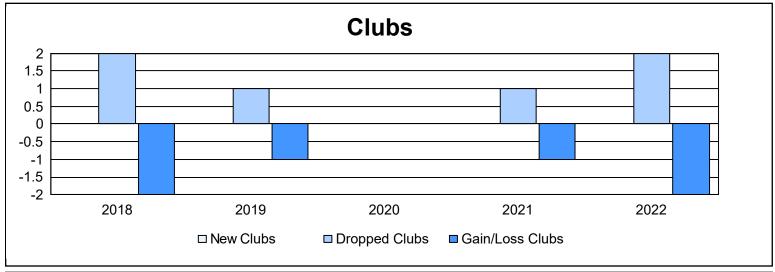

District 26 M1 As of June 2022 Cumulative

| Year      | New<br>Clubs | Dropped<br>Clubs | Gain/<br>Loss<br>Clubs | New<br>Members | Charter<br>Members | Reinstate<br>Members | Transfer<br>Members | Total<br>Member<br>Added | Total<br>Members<br>Dropped | Gain/<br>Loss<br>Members |
|-----------|--------------|------------------|------------------------|----------------|--------------------|----------------------|---------------------|--------------------------|-----------------------------|--------------------------|
| 2017-2018 | 0            | 2                | -2                     | 136            | 0                  | 10                   | 5                   | 151                      | 180                         | -29                      |
| 2018-2019 | 0            | 1                | -1                     | 48             | 0                  | 8                    | 2                   | 58                       | 108                         | -50                      |
| 2019-2020 | 0            | 0                | 0                      | 120            | 0                  | 9                    | 1                   | 130                      | 126                         | 4                        |
| 2020-2021 | 0            | 1                | -1                     | 95             | 0                  | 10                   | 2                   | 107                      | 117                         | -10                      |
| 2021-2022 | 0            | 2                | -2                     | 104            | 0                  | 3                    | 1                   | 108                      | 142                         | -34                      |
| Average   | 0            | 1                | -1                     | 101            | 0                  | 8                    | 2                   | 111                      | 135                         | -24                      |