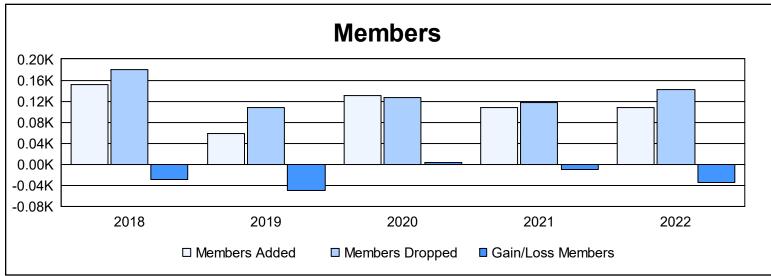

District 26 M1 As of June 2022 Cumulative

| Year      | New<br>Clubs | Dropped<br>Clubs | Gain/<br>Loss<br>Clubs | New<br>Members | Charter<br>Members | Reinstate<br>Members | Transfer<br>Members | Total<br>Member<br>Added | Total<br>Members<br>Dropped | Gain/<br>Loss<br>Members |
|-----------|--------------|------------------|------------------------|----------------|--------------------|----------------------|---------------------|--------------------------|-----------------------------|--------------------------|
| 2017-2018 | 0            | 2                | -2                     | 136            | 0                  | 10                   | 5                   | 151                      | 180                         | -29                      |
| 2018-2019 | 0            | 1                | -1                     | 48             | 0                  | 8                    | 2                   | 58                       | 108                         | -50                      |
| 2019-2020 | 0            | 0                | 0                      | 120            | 0                  | 9                    | 1                   | 130                      | 126                         | 4                        |
| 2020-2021 | 0            | 1                | -1                     | 95             | 0                  | 10                   | 2                   | 107                      | 117                         | -10                      |
| 2021-2022 | 0            | 2                | -2                     | 104            | 0                  | 3                    | 1                   | 108                      | 142                         | -34                      |
| Average   | 0            | 1                | -1                     | 101            | 0                  | 8                    | 2                   | 111                      | 135                         | -24                      |